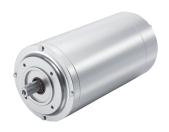

## Stainless steel version:

Bevel helical gearbox KS210

Worm gearbox with Smooth body motor

Stainless steel motor SBH

Stainless steel motor SBE