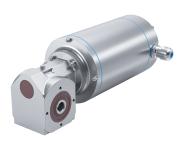

## **Aluminium version:**

Worm gearbox with Smooth-body-motor

Helical gearbox with Smooth-body-motor

Shaft mounted gearbox with Smooth-body-motor

Smoth-body-motor made of aluminium