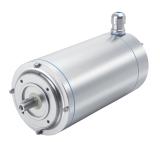

## **Aluminium version:**

Worm gearbox with Smooth-body-motor

Helical gearbox with Smooth-body-motor

Shaft mounted gearbox with Smooth-body-motor

Smoth-body-motor made of aluminium