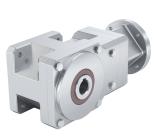

## Stainless steel version:

Bevel helical gearbox KS210

Worm gearbox with Smooth body motor

Stainless steel motor SBH

Stainless steel motor SBE