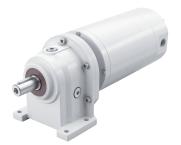

## **Aluminium version:**

Worm gearbox with Smooth-body-motor

Helical gearbox with Smooth-body-motor

Shaft mounted gearbox with Smooth-body-motor

Smoth-body-motor made of aluminium