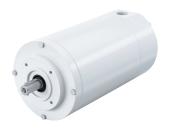

## **Aluminium version:**

Worm gearbox with Smooth-body-motor

Helical gearbox with Smooth-body-motor

Shaft mounted gearbox with Smooth-body-motor

Smoth-body-motor made of aluminium