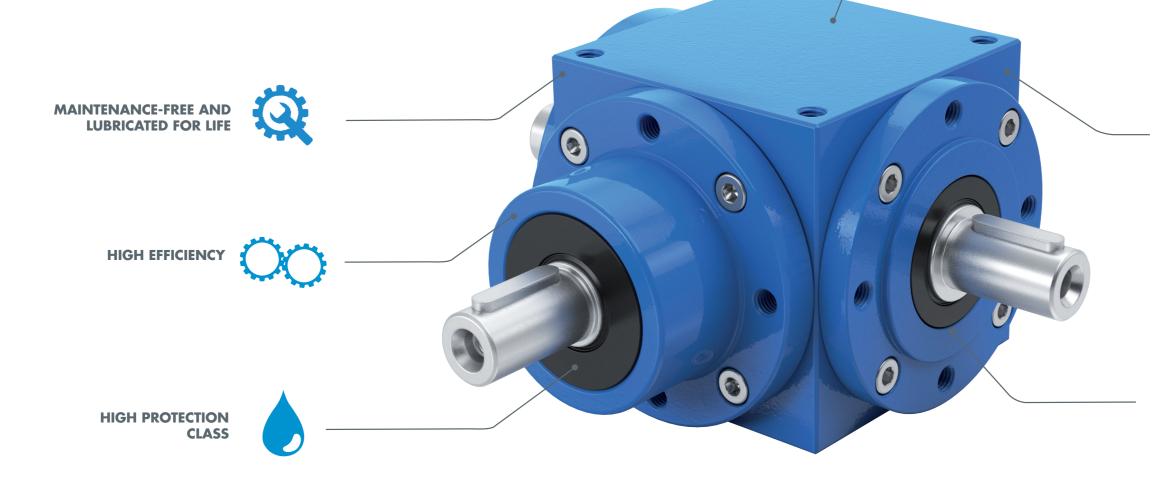

### **MAINTENANCE-FREE THROUGH LIFE LUBRICATION**

Our Bevel gear units are designed for operation under extreme strain. Spiral teeth, hardened bevel gears, generously designed bearings and robust cast housings ensuresuperior smooth operation. The gear units are sealed for life and thus absolutely maintenance free. They can be used in all working positions by means of fastening bores on all sides.

### **CHARACTERISTICS:**

- Optimised size/performance ratio
- Designed for constinous operation under rough conditions
- Sealed for life (lifetime lubrication)
- Housing produced from high quality grey cast iron with rugged walls
- Mathematically exact gear ratios
- Space efficient angular drive
- Even small models are able to transmit high torques
- Various mounting positions
- Various designs