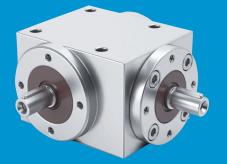

### **MAINTENANCE-FREE THROUGH LIFE LUBRICATION**

Our Bevel gear units are designed for operation under extreme strain. Spiral teeth, hardened bevel gears, generously designed bearings and robust cast housings ensuresuperior smooth operation. The gear units are sealed for life and thus absolutely maintenance free. They can be used in all working positions by means of fastening bores on all sides.

### **CHARACTERISTICS:**

- Optimised size/performance ratio
- Designed for constinous operation under rough conditions
- Sealed for life (lifetime lubrication)
- Housing produced from high quality grey cast iron with rugged walls
- Mathematically exact gear ratios
- Space efficient angular drive
- Even small models are able to transmit high torques
- Various mounting positions
- Various designs