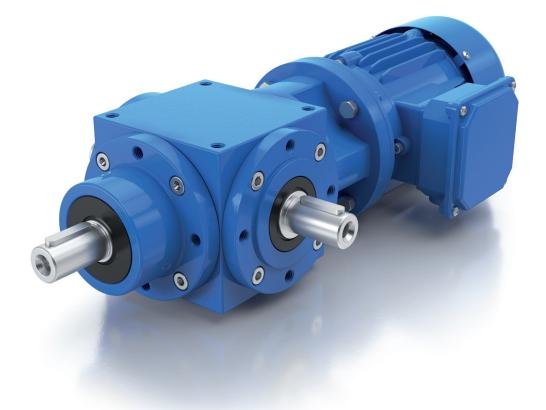

### **MAINTENANCE-FREE THROUGH LIFE LUBRICATION**

Our Bevel gear units are designed for operation under extreme strain. Spiral teeth, hardened bevel gears, generously designed bearings and robust cast housings ensuresuperior smooth operation. The gear units are sealed for life and thus absolutely maintenance free. They can be used in all working positions by means of fastening bores on all sides.