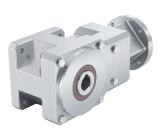

## Stainless steel version:

Bevel helical gearbox KS210

Worm gearbox with Smooth body motor

Planetary gearbox PNH

Stainless steel motor SBH

Stainless steel motor SBE