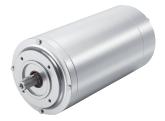

## Stainless steel version:

Bevel helical gearbox KS210

Worm gearbox with Smooth body motor

Planetary gearbox PNH

Stainless steel motor SBH

Stainless steel motor SBE