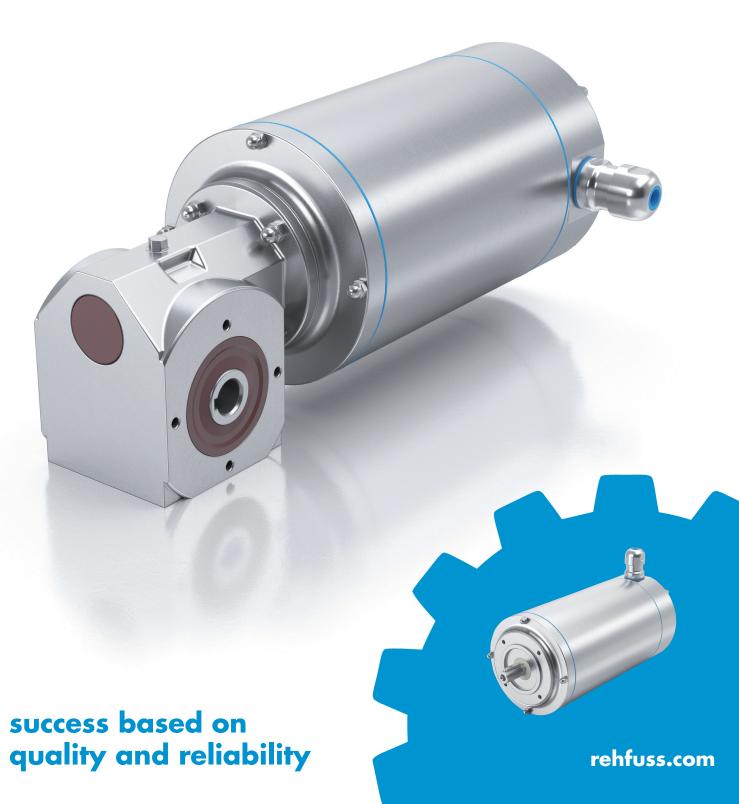

## Stainless steel version:

Bevel helical gearbox KS210

Worm gearbox with Smooth body motor

Planetary gearbox PNH

Stainless steel motor SBH

Stainless steel motor SBE