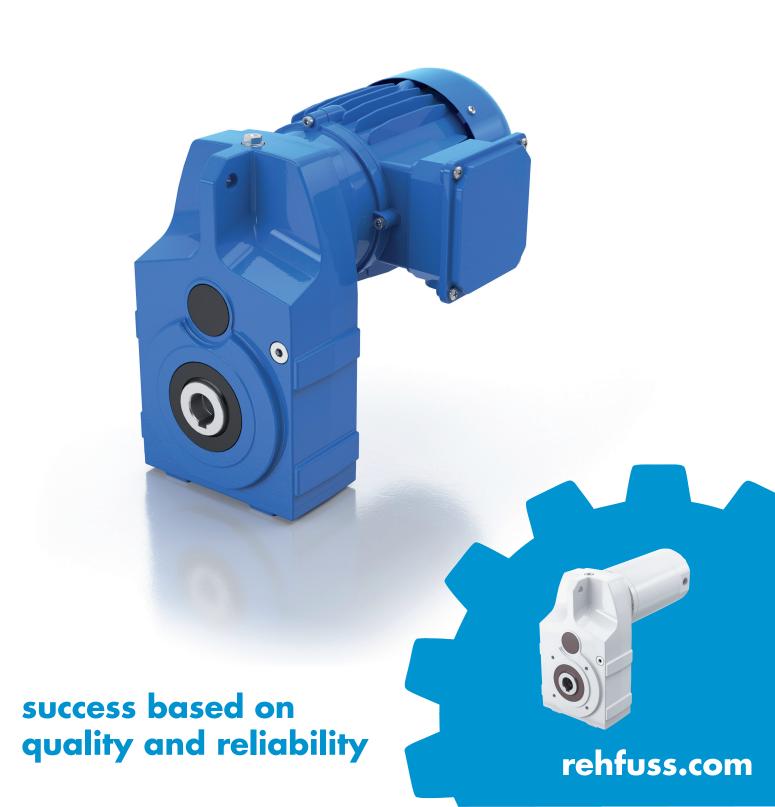

# SHAFT MOUNTED GEARBOXES AND GEARED MOTORS

# **HIGHEST EFFICIENCY AND ECONOMICS**

Our shaft mounted gears and geared motors are especially designed for universal application and can be supplied with either a solid or hollow shaft. The housings are produced from first class grey cast iron with rugged walls. The product design therefore ensure extreme torsional resistance and noise absorption. Forces are distributed through hardened helical gears produced from high quality steel with precision ground tooth profiles. These structural characteristics further reinforce optimised noise reduction.