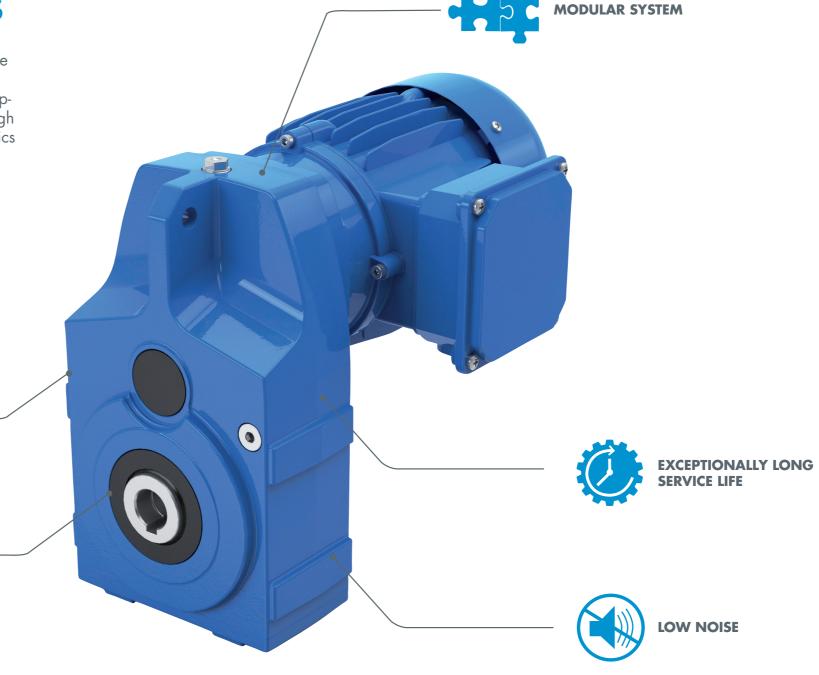

# **HIGHEST EFFICIENCY AND ECONOMICS**

Our shaft mounted gears and geared motors are especially designed for universal application and can be supplied with either a solid or hollow shaft. The housings are produced from first class grey cast iron with rugged walls. The product design therefore ensure extreme torsional resistance and noise absorption. Forces are distributed through hardened helical gears produced from high quality steel with precision ground tooth profiles. These structural characteristics further reinforce optimised noise reduction.

#### **CHARACTERISTICS:**

- Optimum size/performance ratio
- Designed for permanent operation under rough conditions
- Housing produced from high quality grey cast iron with rugged walls or aluminium cast (only FG210)
- Allows high axial and radial forces on the output shaft
- Extreme torsional resistance
- Hardened helical gears produced from high quality steel with precision ground tooth profiles
- Various mounting positions