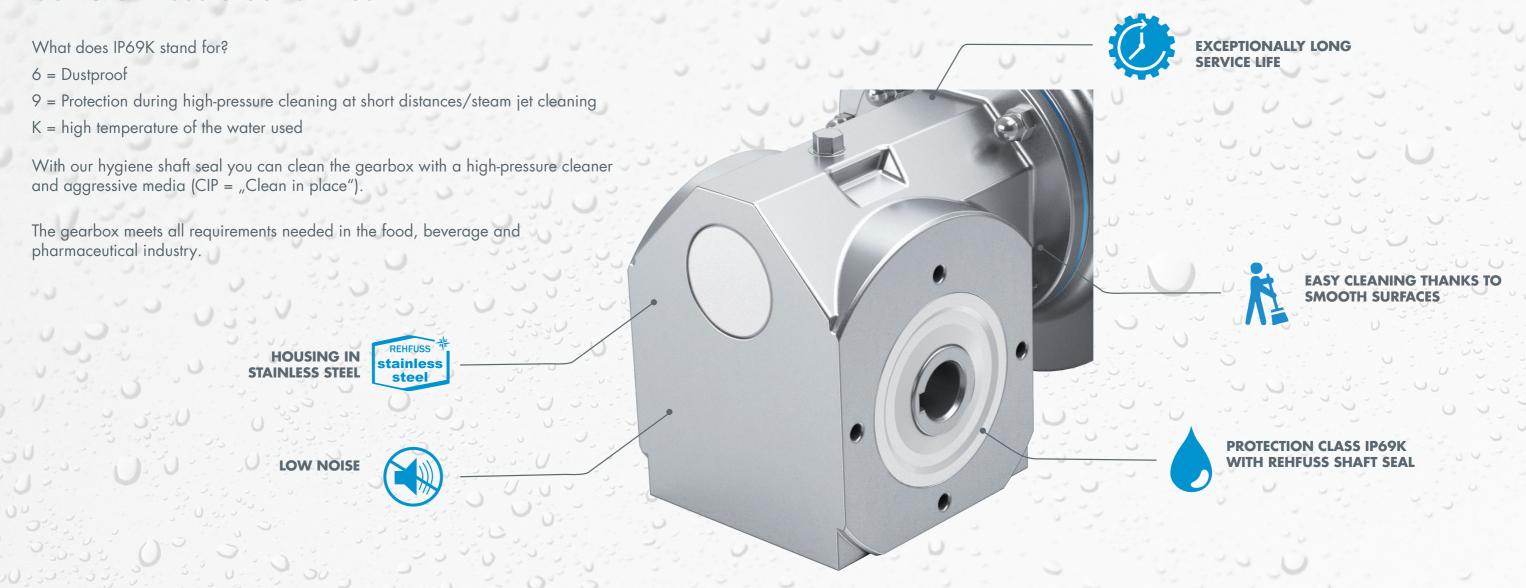

## **REHFUSS IP69K SHAFT SEAL:**

- Dead space-free shaft seal
- Optimally matched materials for the application
- Hygienic design based on the EHEDG guidelines
- FDA compliant
- Meets all requirements for cleaning with aggressive media

#### **CHARACTERISTICS:**

- Lubricant suitable for the food industry (NFS H1 authorized)
- Housing made of stainless steel
- Stainless steel shaft
- Independent of installation position